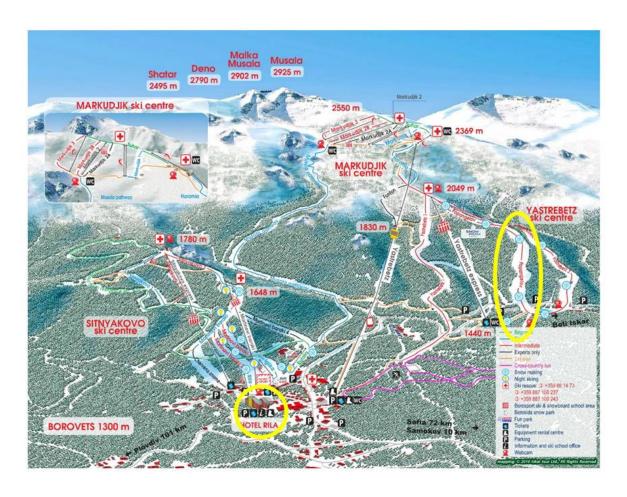

#### 2. SITE:

BOROVETS, BULGARIA

#### 4. COURSE:

YASTREBETZ 2 – Hom.№ – GS- 8678/11/07, SL – 8679/11/07

#### 9. FIRST TEAMS' CAPTAINS MEETING:

First TCM will take place on Friday, 29th January at 20:00 o'clock in Hotel Rila, Borovets.

#### Hotel Rila \*\*\*

Double room HB – **54 BGN** per person per night Single room HB – **69 BGN** per person per night Double room FB – **65 BGN** per person per night Single room FB – **80 BGN** per person per night