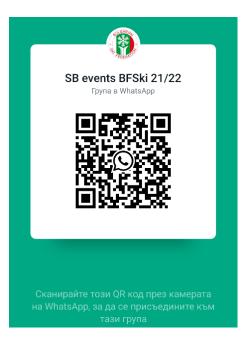

10. OFFICIAL COMMUNICATION: Official race communication will flow through WhatsApp group: SB events BFSki 21/22. All stakeholders may join the group through following link: https://chat.whatsapp.com/JTevdklB1ssL2AidSa2Y4A

#### or the QR code: